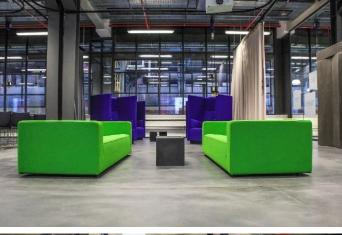

## TECHNOPORT BELVAL EVENT SPACE

Unique post-industrial space of over 600 sqm

- ➤ Hosting/organizing over 60 events/year with >4.300 attendees
- ➤ Recognized expertise in INNOVATION PROGRAMS & HACKATHONS