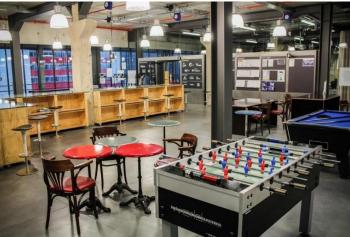

## TECHNOPORT BELVAL EVENT SPACE

Unique post-industrial space of over 600 sqm

- ➤ Hosting/organizing over 60 events/year with >4.300 attendees
- ➤ Recognized expertise in INNOVATION PROGRAMS & HACKATHONS