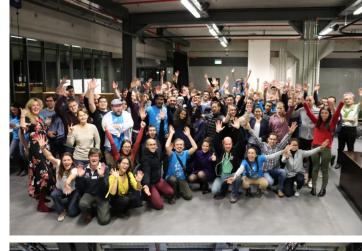

## TECHNOPORT BELVAL EVENT SPACE

Unique post-industrial space of over 600 sqm

- ➤ Hosting/organizing over 60 events/year with >4.300 attendees
- ➤ Recognized expertise in INNOVATION PROGRAMS & HACKATHONS